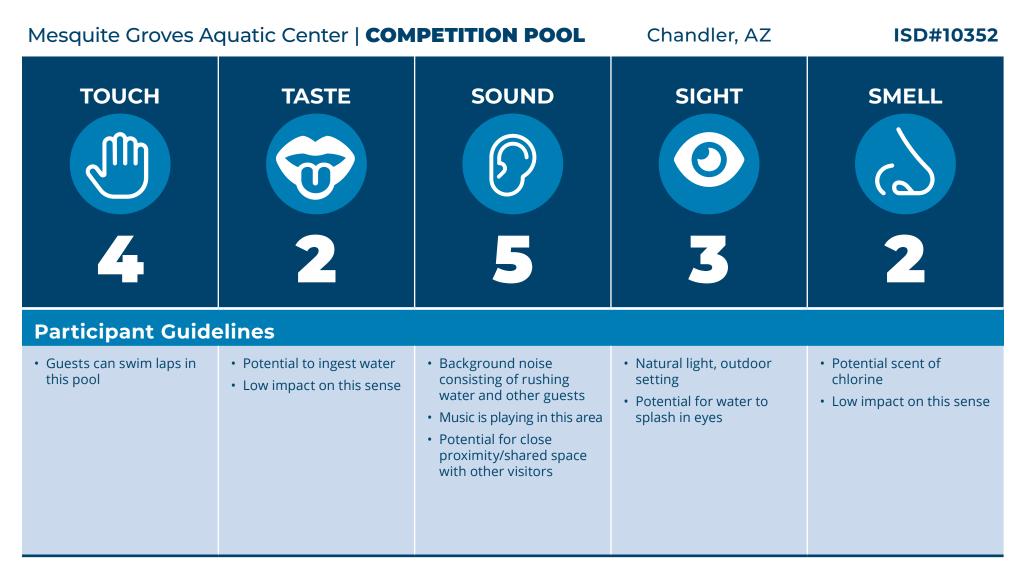

#### SENSORY GUIDES

- 🗄 Competition Pool
- 🗄 Dive Tank
- Lazy River
- 🗄 Play Structure
- Splash Pad
- Blue Slide & Red Slide (Combined)
- 🚦 Vortex

# **IBCCES** Sensory Guide<sup>™</sup>

**Sensory Levels** (1= Low Sensory Stimulation, 10= High Sensory Stimulation)

GROW.

DISCOVER.

with Chandler Parks & Recreation