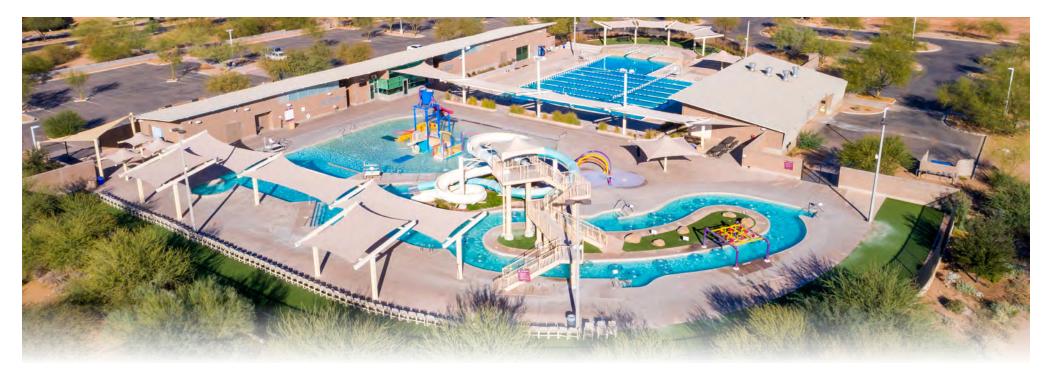

### 5901 S. Hillcrest Drive 85249 | 480-782-2635

Mesquite Groves Aquatic Center boasts a variety of interactive features for people of all ages and abilities. The Aquatic Center features a lazy river with a bridge waterfall, a family pool with zero-depth entry, an interactive water play structure with a 752-gallon tumble bucket, two waterslides, a water vortex, a spray pad, a diving board/area, and an eight-lane competition pool.

### FEATURES

- One-meter diving board
- 752-gallon "Big Blue Bucket"
- Competition pool
- Family play pool with zero-depth entry
- Lazy river
- Shade ramadas
- Toddler slides (one enclosed, one open)
- Water slides (one enclosed, one partially enclosed)
- Family dressing room
- Wheelchair-accessible bathroom stalls and showers
- ADA parking
- Pool lift
- Wheelchair ramps to main entrances/exits