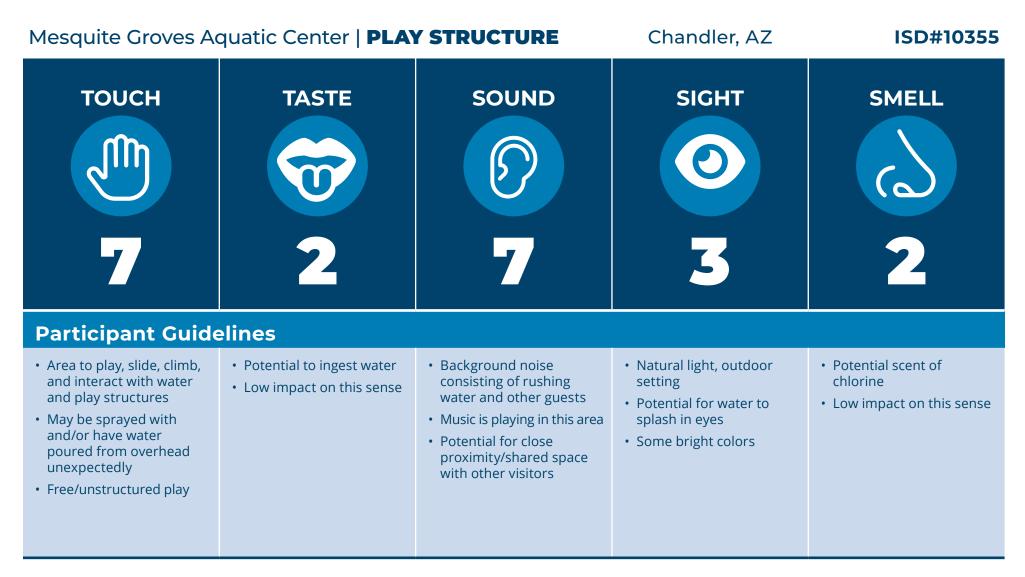

#### SENSORY GUIDES

- 🗄 Competition Pool
- 🗄 Dive Tank
- Lazy River
- 🗄 Play Structure
- Splash Pad
- Blue Slide & Red Slide (Combined)
- 🚦 Vortex