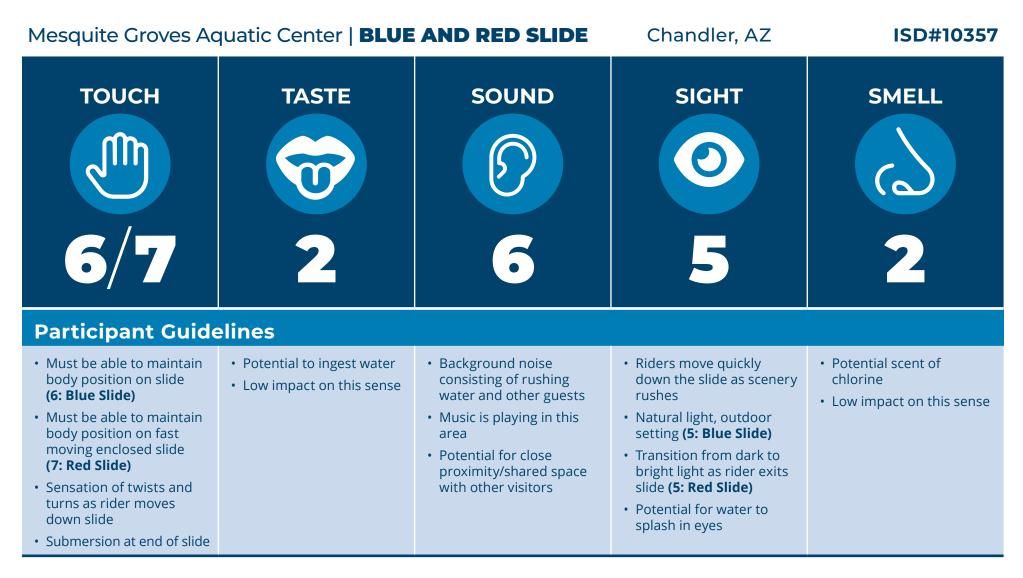

#### SENSORY GUIDES

- 🗄 Competition Pool
- 🗄 Dive Tank
- Lazy River
- 🗄 Play Structure
- Splash Pad
- Blue Slide & Red Slide (Combined)
- 🚦 Vortex