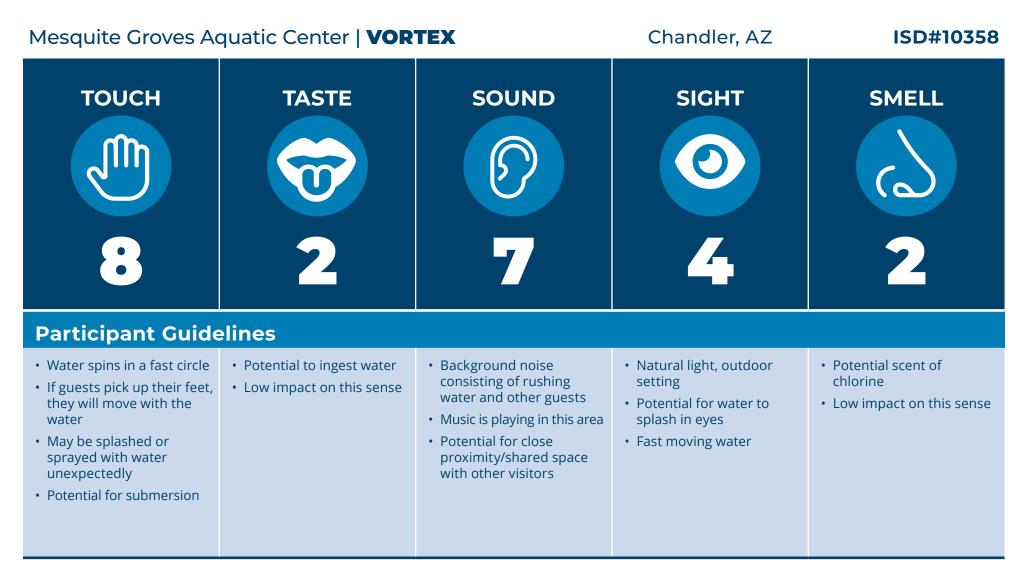

#### SENSORY GUIDES

- 🗄 Competition Pool
- 🗄 Dive Tank
- Lazy River
- 🗄 Play Structure
- Splash Pad
- Blue Slide & Red Slide (Combined)
- 🚦 Vortex