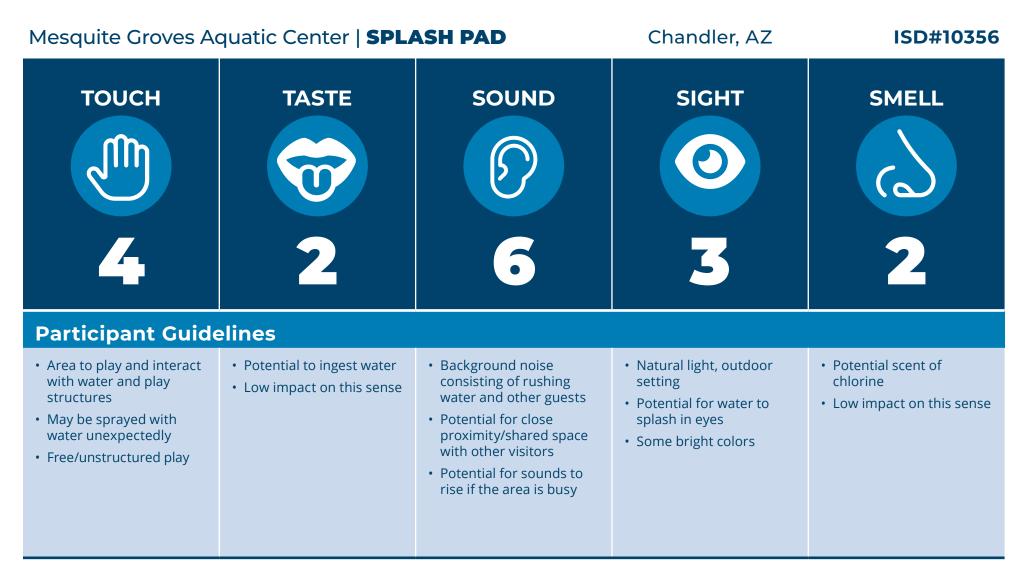

#### SENSORY GUIDES

- 🗄 Competition Pool
- 🗄 Dive Tank
- Lazy River
- 🗄 Play Structure
- Splash Pad
- Blue Slide & Red Slide (Combined)
- 🚦 Vortex