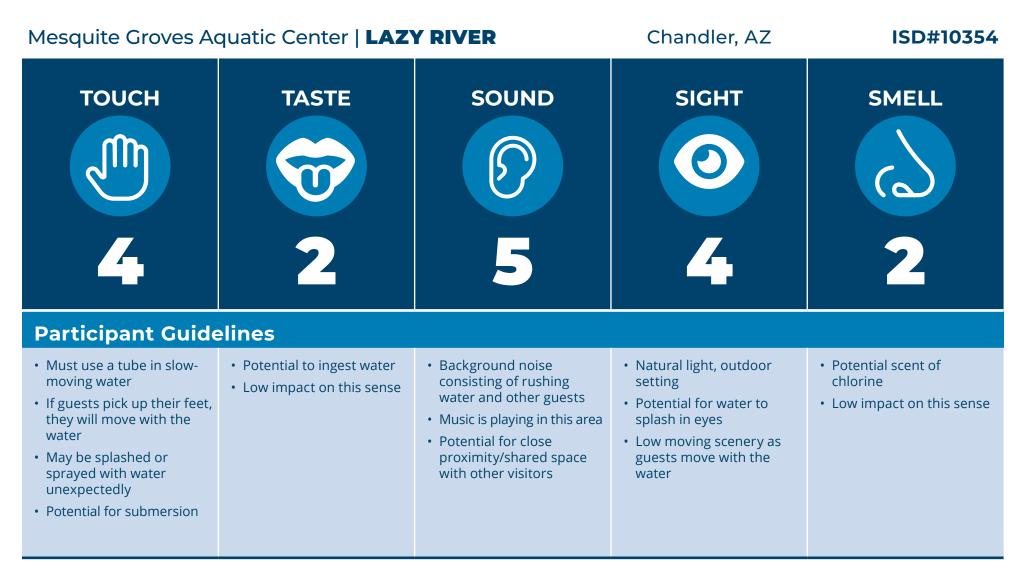

#### SENSORY GUIDES

- 🗄 Competition Pool
- 🗄 Dive Tank
- Lazy River
- 🗄 Play Structure
- Splash Pad
- Blue Slide & Red Slide (Combined)
- 🚦 Vortex

# **IBCCES** Sensory Guide<sup>™</sup>

**Sensory Levels** (1= Low Sensory Stimulation, 10= High Sensory Stimulation)

GROW.

DISCOVER.

with Chandler Parks & Recreation