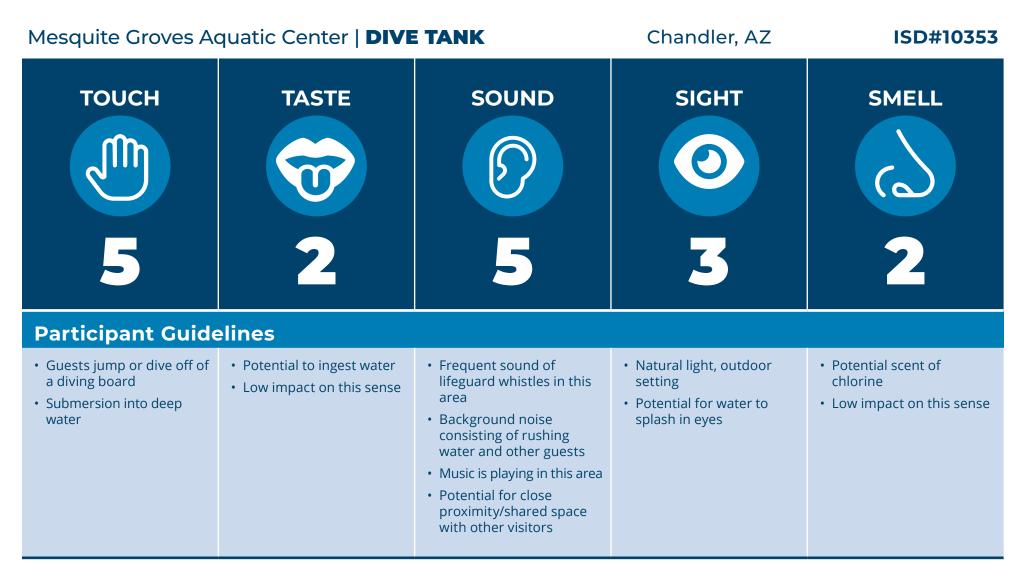

#### SENSORY GUIDES

- 🗄 Competition Pool
- 🗄 Dive Tank
- Lazy River
- 🗄 Play Structure
- Splash Pad
- Blue Slide & Red Slide (Combined)
- 🚦 Vortex

# **IBCCES** Sensory Guide<sup>™</sup>

**Sensory Levels** (1= Low Sensory Stimulation, 10= High Sensory Stimulation)

GROW.

DISCOVER.

with Chandler Parks & Recreation