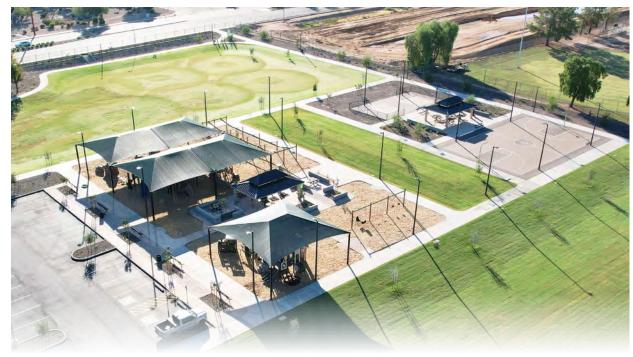

## 1925 E. Frye Road, 85225 | 480-782-2752

Homestead North Park resides alongside the Paseo Trail and Consolidated Canal. The playground area is covered and themed for adventure. A small structure is available for younger visitors, and a larger structure with slides and rock climbing is available for bigger adventurers. The playground also features swings, zip line, and other interactive features.

The park also features one lighted basketball court and one lighted pickleball court. For additional sport options, there are two grass areas to use for other recreational activities.

Plan your visit to Homestead North and other Chandler Parks at Achandleraz.gov/**parks**.

#### **FEATURES**

- Basketball
- Pickleball
- Playground
- Multi-use fields (no lines or nets)
- Fitness equipment
- Shade ramadas
- Lighted walking trail