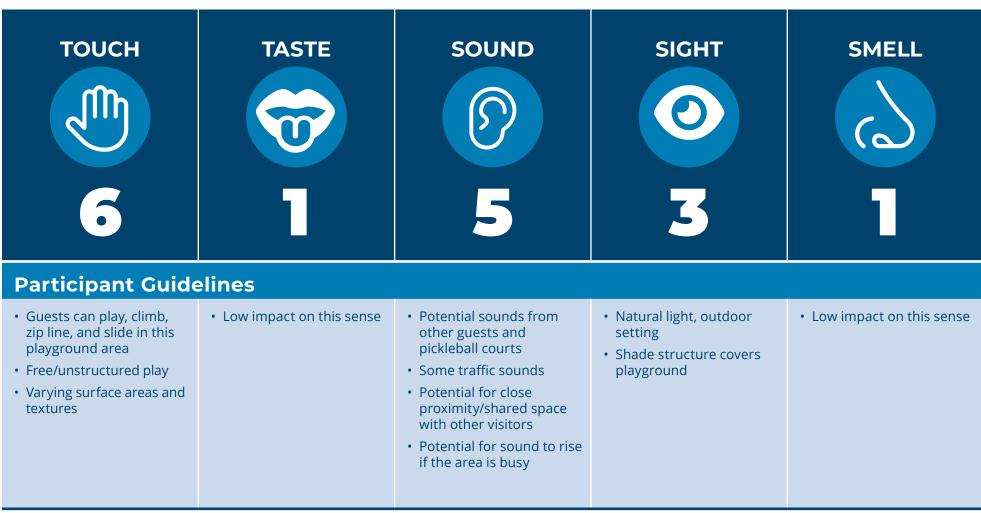

# **IBCCES** Sensory Guide<sup>™</sup>

Sensory Levels (1= Low Sensory Stimulation, 10= High Sensory Stimulation)

### Homestead North Park | PLAYGROUND

Chandler, AZ

ISD#10350