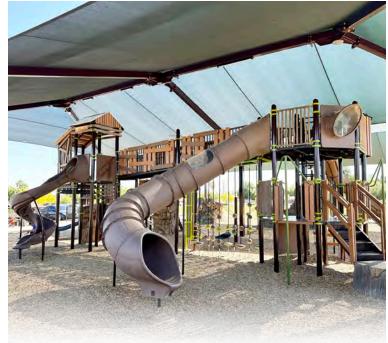

## 1925 E. Frye Road, 85225 | 480-782-2752

Homestead North Park resides alongside the Paseo Trail and Consolidated Canal. The playground area is covered and themed for adventure. A small structure is available for younger visitors, and a larger structure with slides and rock climbing is available for bigger adventurers. The playground also features swings, zip line, and other interactive features.