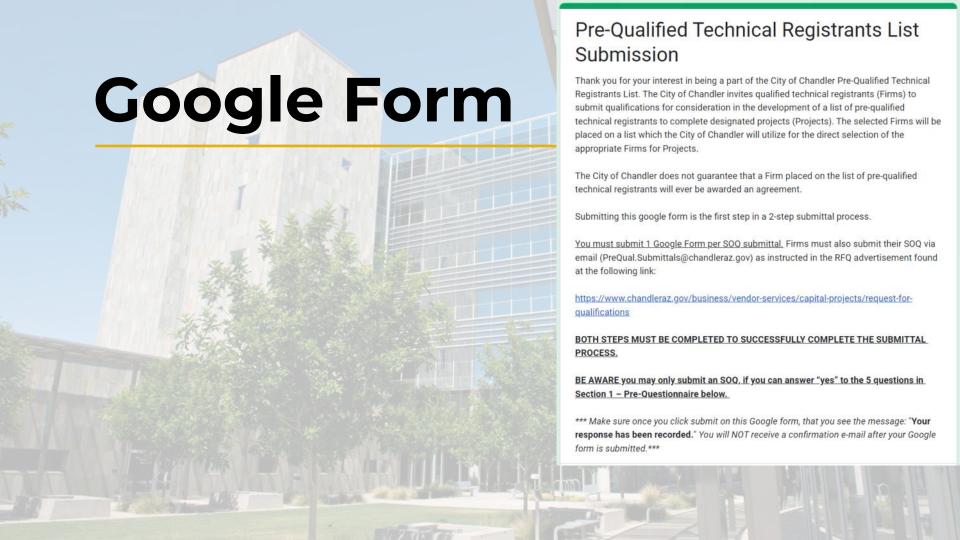

# **New RFQs**

- Google Form to capture information from the Firms and put into a searchable document
- Lists, Database and SOQ's will be available for Owners use
- SOQ Content
  - Overall Capability of Firm
  - Familiarity with Local Practices
  - Qualifications of Local Staff
  - Relevant Experience
  - 2025-2034 CIP Plan Project Interest

### Do the prime and the sub both submit a Google form?

• No, only the prime submits the form.

#### Do we have to submit an SOQ for each category or can we lump them all together?

• Each firm will need to complete a Google form and submit an SOQ for each category they want to be considered for.

### Can we submit the Google form now and then submit SOQ later before the due date and time?

• Yes, the Google form and SOQ can be submitted at different times as long as both are submitted before the due date.

### Where's the link to the Google form?

• The link to the Google form is in each of the RFQs.