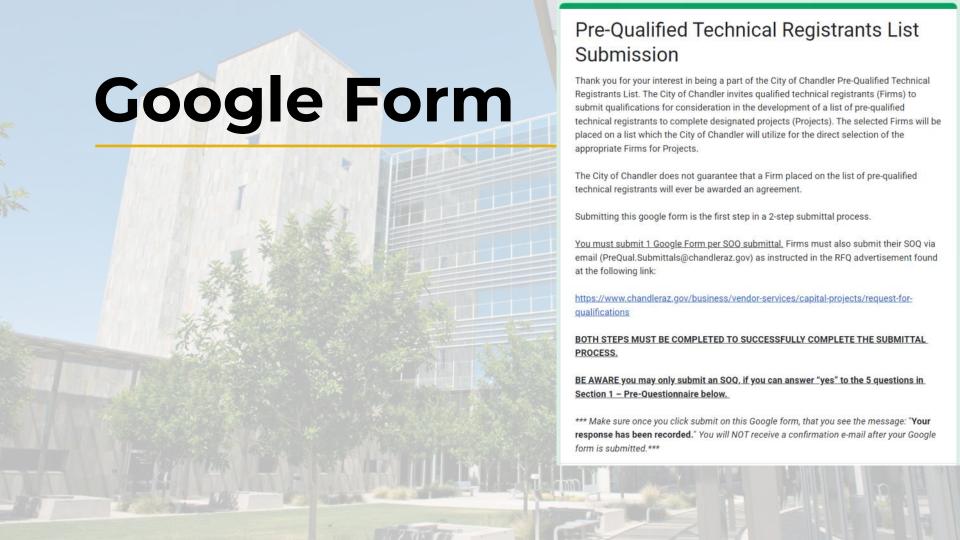

# **New RFQs**

- Google Form to capture information from the Firms and put into a searchable document
- Lists, Database and SOQ's will be available for Owners use
- SOQ Content
  - Overall Capability of Firm
  - Familiarity with Local Practices
  - Qualifications of Local Staff
  - Relevant Experience
  - 2025-2034 CIP Plan Project Interest

# **Next Steps**

- Solicitation Questions Due November 12, 2024, by 5:00 pm.
- Statement of Qualifications Due November
   21, 2024, by 3:00 pm
- CIP has a new email address for Questions and Solicitation submittals. The Google form will automatically be submitted when you save.

### Where's the link to the Google form?

• The link to the Google form is in each of the RFQs.