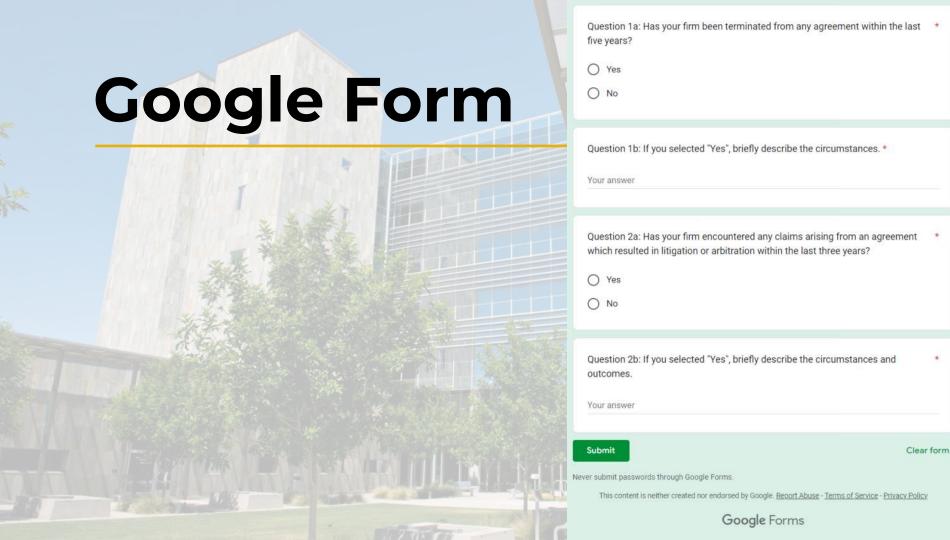

| CATEGORY SELECTION: Which category are you submitting this application for?  Choose your category for this SOQ submission.  Architectural  Section 1 - PRE-QUESTIONNAIRE (The purpose of these 5 questions is for your * | Question 3a: Does your firm have experience with industry design standards required for the scope of services, such as Maricopa Association of Governments Specifications and Details, Manual of Uniform Traffic Control Devices (MUTCD), International Building Code, etc?  Yes  No |
|--------------------------------------------------------------------------------------------------------------------------------------------------------------------------------------------------------------------------|--------------------------------------------------------------------------------------------------------------------------------------------------------------------------------------------------------------------------------------------------------------------------------------|
| firm to know if they qualify/should complete Section 2)  Question 1: Does your firm have the required professional registrants for the scope of services based on your answer to question "CATEGORY SELECTION:?  Yes     | Question 3b: If you answered "yes" to question 3a, list your firm's experience with * industry design standards required for the scope of services.  LIST THEM HERE                                                                                                                  |
| ○ No                                                                                                                                                                                                                     | Question 4: Does your firm consent to and certify the insurance requirements, as * stated on Attachment 1 Certification included in the RFO?                                                                                                                                         |
| Question 2a: Is your firm registered with the Arizona State Board of Technical * Registration?  • Yes                                                                                                                    | Yes     No                                                                                                                                                                                                                                                                           |
| ○ No                                                                                                                                                                                                                     | Question 5: Does your firm agree to the City of Chandler Standard Form  * Professional Agreement, as stated on Attachment 1 Certification included in the                                                                                                                            |
| Question 2b: Provide your Firm's Registration Number *  XXXXXX                                                                                                                                                           | RFQ?  • Yes  • No                                                                                                                                                                                                                                                                    |