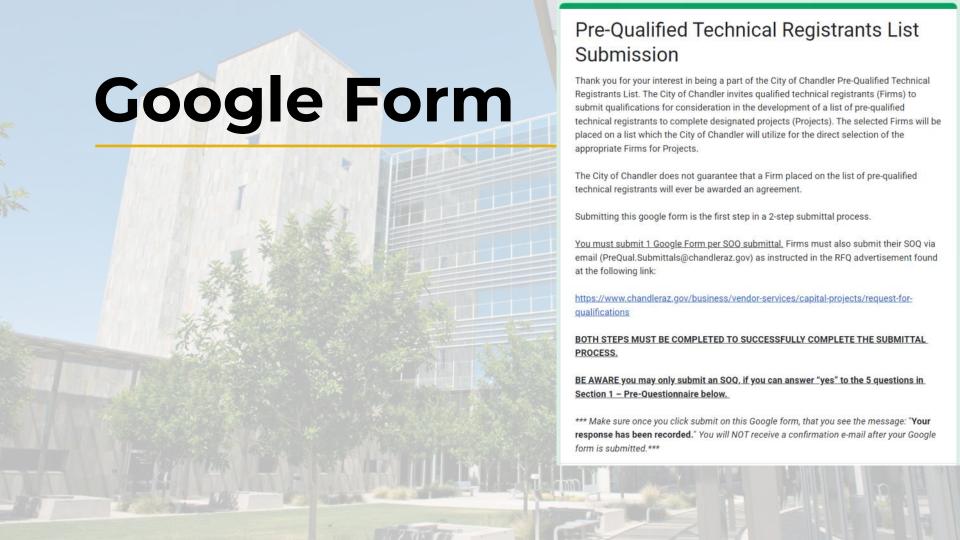

# **New RFQs**

- Google Form to capture information from the Firms and put into a searchable document
- Lists, Database and SOQ's will be available for Owners use
- SOQ Content
  - Overall Capability of Firm
  - Familiarity with Local Practices
  - Qualifications of Local Staff
  - Relevant Experience
  - 2025-2034 CIP Plan Project Interest

# **Next Steps**

- Solicitation Questions Due November 12, 2024, by 5:00 pm.
- Statement of Qualifications Due November
   21, 2024, by 3:00 pm
- CIP has a new email address for Questions and Solicitation submittals. The Google form will automatically be submitted when you save.