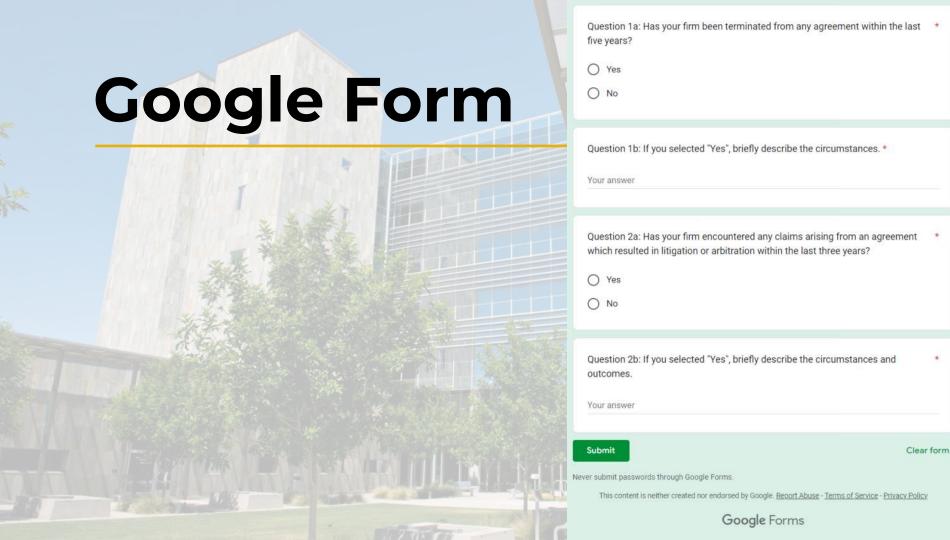

| CATEGORY SELECTION: Which category are you submitting this application for?  Choose your category for this SOQ submission.  Architectural  Section 1 - PRE-QUESTIONNAIRE (The purpose of these 5 questions is for your * | Question 3a: Does your firm have experience with industry design standards required for the scope of services, such as Maricopa Association of Governments Specifications and Details, Manual of Uniform Traffic Control Devices (MUTCD), International Building Code, etc?  Yes  No |
|--------------------------------------------------------------------------------------------------------------------------------------------------------------------------------------------------------------------------|--------------------------------------------------------------------------------------------------------------------------------------------------------------------------------------------------------------------------------------------------------------------------------------|
| firm to know if they qualify/should complete Section 2)  Question 1: Does your firm have the required professional registrants for the scope of services based on your answer to question "CATEGORY SELECTION:?  Yes     | Question 3b: If you answered "yes" to question 3a, list your firm's experience with * industry design standards required for the scope of services.  LIST THEM HERE                                                                                                                  |
| ○ No                                                                                                                                                                                                                     | Question 4: Does your firm consent to and certify the insurance requirements, as * stated on Attachment 1 Certification included in the RFO?                                                                                                                                         |
| Question 2a: Is your firm registered with the Arizona State Board of Technical * Registration?  Yes                                                                                                                      | Yes    No                                                                                                                                                                                                                                                                            |
| ○ No                                                                                                                                                                                                                     | Question 5: Does your firm agree to the City of Chandler Standard Form  * Professional Agreement, as stated on Attachment 1 Certification included in the                                                                                                                            |
| Question 2b: Provide your Firm's Registration Number *  XXXXXX                                                                                                                                                           | RFQ?  • Yes  • No                                                                                                                                                                                                                                                                    |