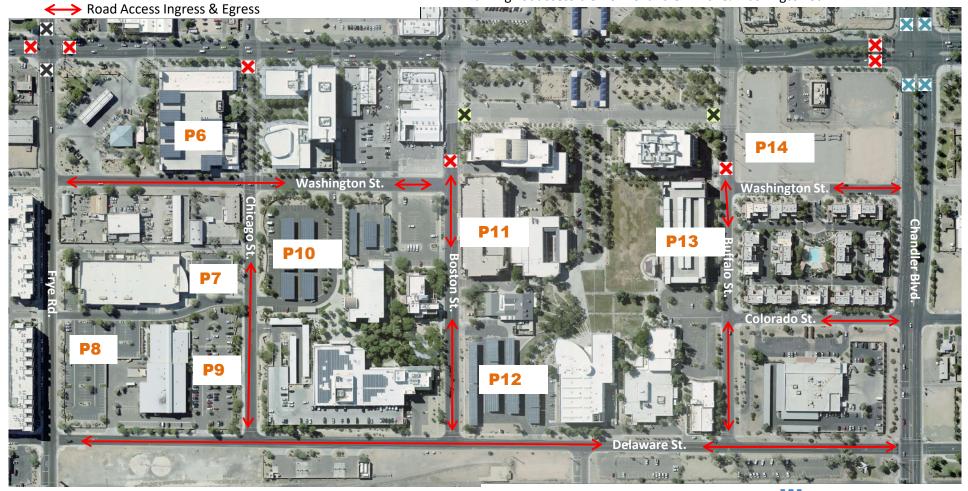

# Accessible Roads & Parking Locations in Downtown During Event

### **Street Closures Key**

- ★ Road Closures (Start 6am/Re-Open Midnight)
- X Road Closures (Start 2:00-4:30pm/Re-Open 9:30-10pm)
- **X** Road Closures (Start 6:00pm/Re-Open approx. 8:30pm)
- X Road Closures (Start 6:00pm/Re-Open approx. 9:00pm)

#### **Parking Location Key**

P6 - Parking Garage accessible from Chicago St. & Washington St.

P7, P8, P9 & P10 - Parking Lots accessible from Chicago St. & Delaware St.

P11 & P12 – Parking Lot & Garage accessible from Boston St. & Delaware St.

P13 - Parking Garage accessible Buffalo St. & Delaware St.

P14 - Parking Lot accessible from Chandler Blvd. & Washington St.