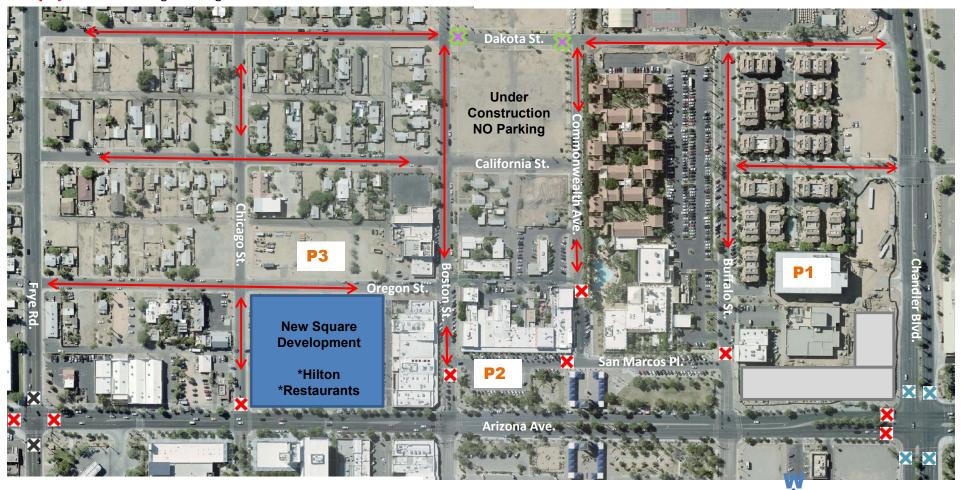

## Accessible Roads & Parking Locations in Downtown During Event

### **Street Closures Key**

- X Road Closures (Start 2:00-4:30pm/Re-Open 9:30-10pm)
- X Road Closures (Start 6:00pm/Re-Open approx. 8:30pm)
- X Road Closures (Start 6:00pm/Re-Open approx. 9:00pm)
- Road Closures ALL DAY
- ←→ Road Access Ingress & Egress

### **Parking Location Key**

- P1 Parking Garage accessible from Buffalo St. & California St.
- P2 Parking Lot accessible from Boston St. & San Marcos Pl. via Dakota St.
- P3 Parking lot accessible from Chicago St. & Oregon St.\* (now a Parking Garage)